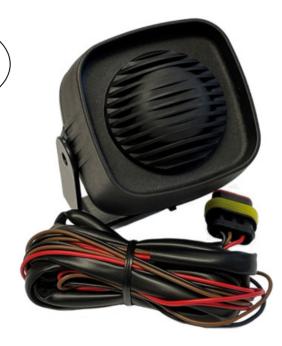

#### General description:

**XT-SIR** is a robust and reliable electronic siren. Thanks to its special features it is suitable for different and various applications: small size, DC 12/24V power supply, waterproof housing and removable connector with waterproof fixing system for easy replacement in case of need.

#### Package list:

- Electronic siren with waterproof housing
- Metal mounting bracket + screws
- Dedicated cable with removable waterproof connector

### Specifications:

- Size: 70 x 70 x 60mm (mounting bracket included)
- Weight: 210gr. (without mounting bracket)
- Power source: DC 7~32V
- DC 12/24V auto-switching power supply system
- Operating temperature range: from -40°C to 85°C
- Power consumption: in "stan-by mode" <2mA @ DC 12V;</li>
  2mA @ DC 24V
- Power consumption: in "alarm mode" <1.200mA @ DC 12V; <500mA @ DC 24V
- Sound power: 116dB
- Removable connector with waterproof fixing system
- Waterproof housing IP65 (however, it is recommended to install in a protected place)
- Metal mounting bracket
- Sound enabling by Negative command
- Compatible with all vehicle trackers